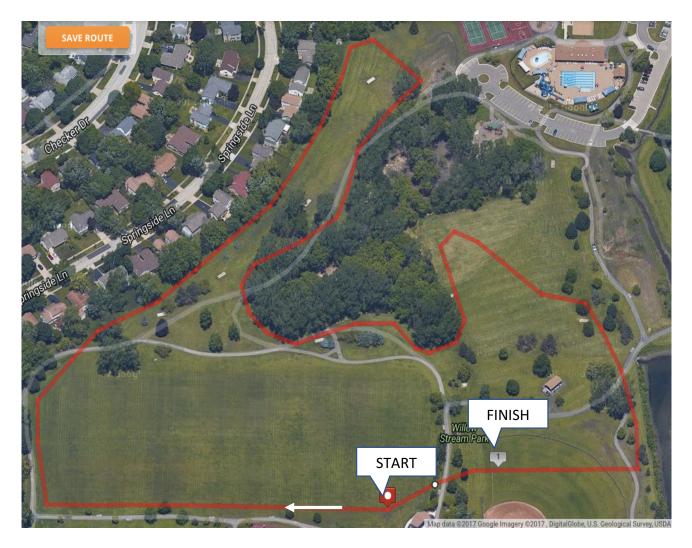

## **Buffalo Grove Cross Country**

(651 Old Checker Rd, Buffalo Grove, IL 60089)

## **Directions:**

- The start line will be in front of the pavilion.
- Runners will head west along the soccer fields before turning RIGHT when they reach the paved path.
- Runners will run along the tree line on the outside and then the inside of the park, till they get to the
  retention area where they will run up hill towards the street light at the top of the hill.
- Runners will run downhill before turning RIGHT and running through centerfield of the baseball field and head toward the start line.
- This loop is 1 mile. Runners will run 3 loops.