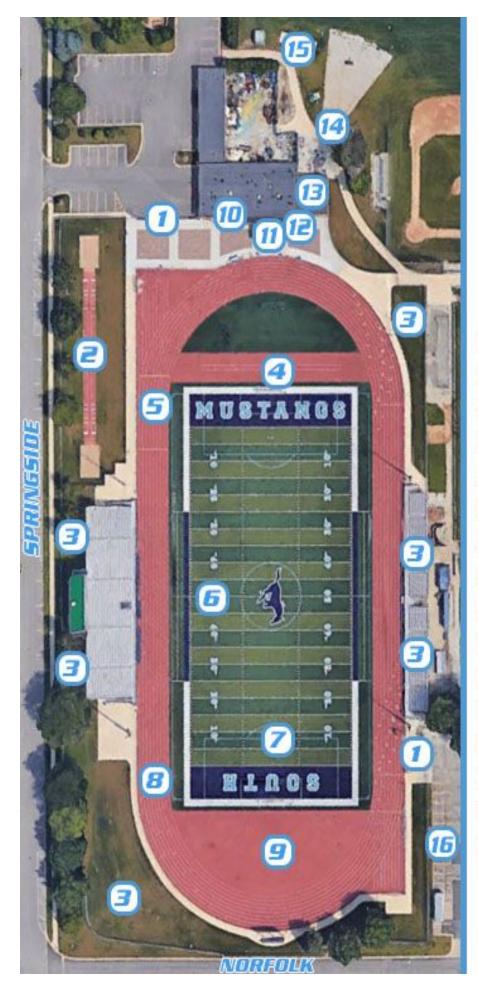

## LEGEND

- 1. Entrance
- 2. Long Jump runways
- 3. Team camps
- 4. Pole Vault runway
- 5. 100/110 start
- 6. Athletic trainers
- 7. Hip numbers
- 8. Finish line (FAT)
- 9. High jump area
- 10. Coaches room
- 11. Concession stand
- 12. Shot/Discus weigh-in
- 13. Restrooms
- 14. Shot Put rings
- 15. Discus rings
- 16. Parking